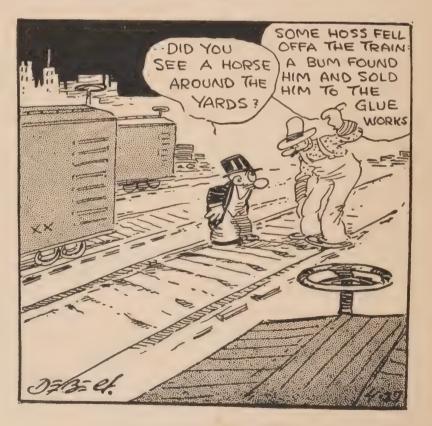

And his feelings for Spark Plug—well, they change from time to time. When Spark Plug wins a race, Barney loves him like a brother. But when Sparky loses, Barney always figures out how much he could get for him at a glue factory.